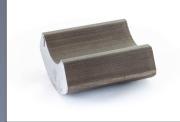

# WOTAN III

Continuous through feed grinder equipped with 3 horizontal spindles dedicated to continuous internal and external profile grinding

Grinding direction from right to left

#### **Technology 3HHH:**

Continuous through feed grinder equipped with 3 horizontal spindles dedicated to continuous grinding of internal and external profiles

#### Combined operations

Highly productive method for continuous through feed machining of profiles, using profiled cylindrical grinding wheel, diamond or CBN. Transported by a highly resistant composite belt, the parts are guided between rails and pass beneath the grinding wheel. Controlled process and part program provide optimum performance.