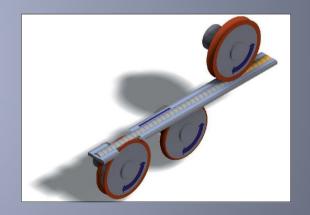

#### Combined operations

Highly productive method for continuous through feed machining of profiles, using profiled cylindrical grinding wheel, diamond or CBN. Transported by a highly resistant composite belt, the parts are guided between rails and pass beneath the grinding wheel. Controlled process and part program provide optimum performance.