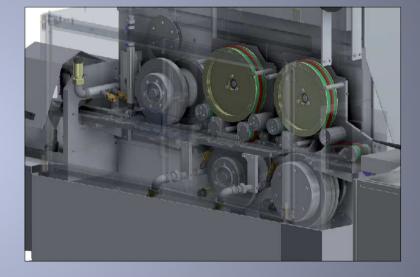

#### **Technology 3HHH:**

Continuous through feed grinder equipped with 3 horizontal spindles dedicated to continuous grinding of internal and external profiles

#### Combined operations

Highly productive method for continuous through feed machining of profiles, using profiled cylindrical grinding wheel, diamond or CBN. Transported by a highly resistant composite belt, the parts are guided between rails and pass beneath the grinding wheel. Controlled process and part program provide optimum performance.