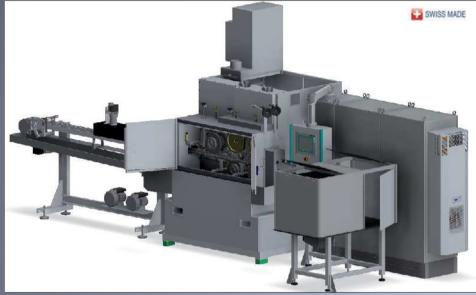

# WOTAN III

Continuous through feed grinder equipped with 3 horizontal spindles dedicated to continuous internal and external profile grinding

Grinding direction from right to left

### **Performances**

- Resolution 0.001 mm
- High performance spindles, direct drive
- Modular rigid frame of grey cast iron combined with prestressed concrete
- Automatic servo
- Automatic, semi-automatic or manual loading

## **Technical specifications**

| Number of spindles                   | 3        | Abrasive tools          | Diamond             |
|--------------------------------------|----------|-------------------------|---------------------|
| Spindle (mm)                         | ø140x450 | Grinding wheel (mm)     | ~ø300               |
| Z-axis infeed (mm)                   | 50       | Infeed (mm/min)         | 0 - 4000            |
| Direct spindle drive (rpm)           | 0 - 6000 | Electrical control      | Siemens S7/1500/TIA |
| Power (kW)                           | 3x15     | Total weight (T)        | 4.5                 |
| Width of machinable parts max. (mm)  | 80       | Stock removal max. (mm) | 2                   |
| Height of machinable parts max. (mm) | 40       | Resolution (mm)         | 0.01                |